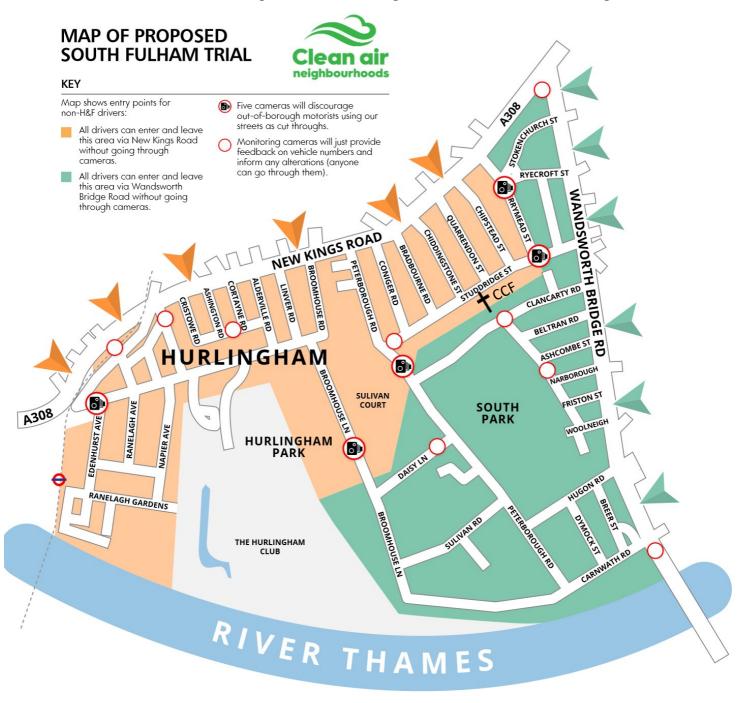

## New Traffic Patterns on Wandsworth Bridge Road - West Side

Beginning **DECEMBER 1**<sup>st</sup>, the cameras will be turned on at the five points indicated on the map below.

If your vehicle (electric and motorbike included) is registered outside of Hammersmith & Fulham, you cannot drive through the cameras. **You will incur a fine of £130** (reduced to £65 if paid within 14 days). The cameras operate 24 hours a day, 7 days a week. **CCF is unable to issue access through the cameras.** 

Please use the map below to check your route to church and amend your route if necessary.

Please note: there is **no access** to Studdridge Street via Wandsworth Bridge Road. There is **no access** to Wandsworth Bridge Road via Studdridge Street. You must use New Kings Road.